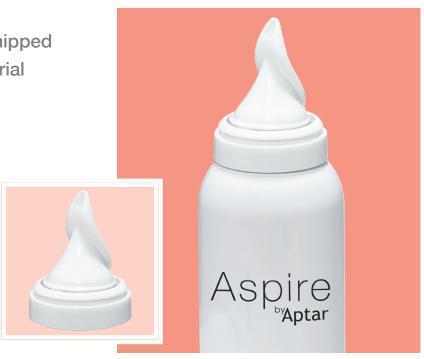

## **ASPIRE**

## Sculptural Design with Feather-Light Dispensing

Features a textured finger pad for comfort during use. Dispenses whipped formulations and delivers a sensorial dispensing experience.

| Features                | Locking Hood                                                         |
|-------------------------|----------------------------------------------------------------------|
| Surface Finishes        | Gloss                                                                |
| Decoration Capabilities | Variety of Color Options to Fit Your Brand<br>Metalized Band Options |

| TECHNICAL SPECS |                   |
|-----------------|-------------------|
| Actuator        | Inverted          |
| Formula Type    | Foam, Gel, Lotion |
| Technology      | Capped Actuator   |
| Valve Type      | VX                |
| Fit             | 1" Mounting Cup   |