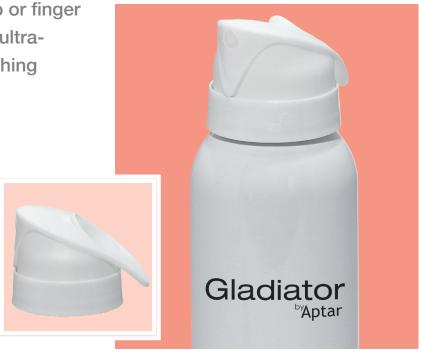

## GLADIATOR

Easy & Ergonomic Dispensing. Stand Out Design.

Ergonomically designed for thumb or finger actuation, Gladiator provides two ultralight spray gestures & an eye-catching contemporary shelf presence.

| Features                | Multiple Spray Insert Options<br>360° Dispensing (with BOV) |
|-------------------------|-------------------------------------------------------------|
| Surface Finishes        | Matte Actuator / Gloss Base                                 |
| Decoration Capabilities | Two Piece Design for Personalized Color Combination Options |