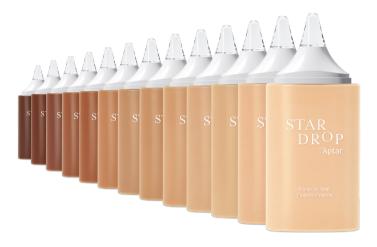

Fluide de teint Fluid foundation

STAR DROP

Drop-By-Drop Precision in the Next Gen Dropper for Ultra-Fluid formulas

| Standard size           | 30 ml                                       |
|-------------------------|---------------------------------------------|
| Width                   | 40 x 23,5 mm                                |
| Height                  | 93 mm                                       |
| Decoration Capabilities | Coloration, Silk-Screening,<br>Hot Stamping |
| Main Material           | PP                                          |

## TECHNICAL FEATURES

- SimplySqueeze © valve: precise fl¬ow control with "suck-back" security
- Squeezable PP container
- Wide range of customization options available
- Delivery in 2 parts, screw-on top and easy filling
- Suitable for liquid and ultra-¬fluid formulas for makeup, skincare, suncare, bodycare and haircare
- MOQ 5k with 2-week delivery without decor (natural/white container, black/white dispensing system)