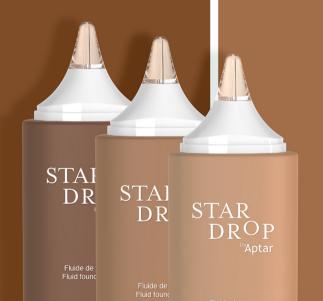

Fluide de teint Fluid foundation

STAR DROP

Drop-By-Drop Precision in the Next Gen Dropper for Ultra-Fluid formulas

| Standard size           | 30 ml                                       |
|-------------------------|---------------------------------------------|
| Width                   | 40 x 23,5 mm                                |
| Height                  | 93 mm                                       |
| Decoration Capabilities | Coloration, Silk-Screening,<br>Hot Stamping |
| Main Material           | PP                                          |

## Clean and precise alternative to droppers

- Drop-by-drop dispensing
- Smooth and buildable ¬flow control
- "Suck-back" effect patented valve to prevent leaking and smudging

## TECHNICAL FEATURES

- SimplySqueeze © valve: precise fl¬ow control with "suck-back" security
- Squeezable PP container
- Wide range of customization options available
- Delivery in 2 parts, screw-on top and easy filling
- Suitable for liquid and ultra-¬fluid formulas for makeup, skincare, suncare, bodycare and haircare
- MOQ 5k with 2-week delivery without decor (natural/white container, black/white dispensing system)