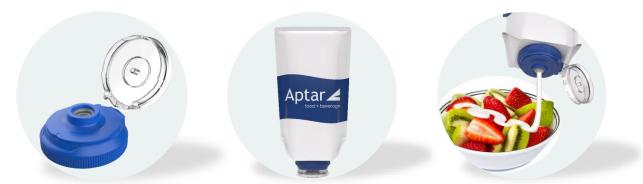

#### **Specifications**

- PP flip-top closure
- 33-400 / 55mm
- Recyclable valve 0.634" (16.1 mm)
- Bi-injected
- Liner capable