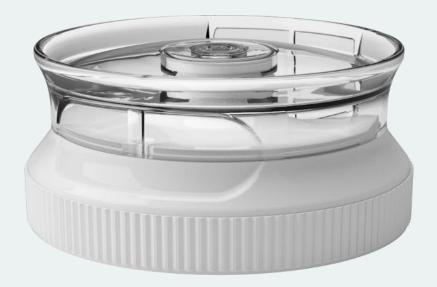

#### Shelf Differentiation

- Eye-catching bi-color closure with a unique shape
- Top-down with excellent stability

#### Recyclable by Design

- New mono-material solution for EMEA
- Fully recyclable SimpliCycle<sup>™</sup> valve
- Only 5g of packaging per 100g of food product, using less material than other formats such as glass and rigid plastic
- Optimal product evacuation