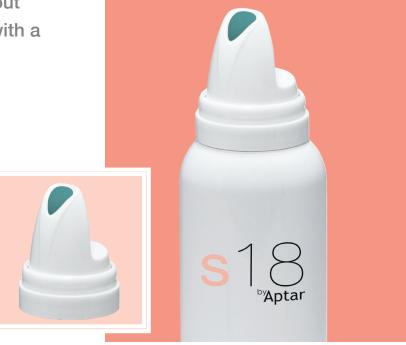

## <u>\$18</u>

## Bold, Two–Color Design for Foaming Products

A sleek, contemporary inverted spout that provides unique shelf appeal with a distinctive design.

| Features                | Overcap                                                     |
|-------------------------|-------------------------------------------------------------|
| Surface Finishes        | Gloss                                                       |
| Decoration Capabilities | Two Piece Design for Personalized Color Combination Options |

| TECHNICAL SPECS |                   |
|-----------------|-------------------|
| Actuator        | Inverted          |
| Formula Type    | Foam, Gel, Lotion |
| Technology      | Capped Actuator   |
| Valve Type      | VX                |
| Fit             | 1" Mounting Cup   |