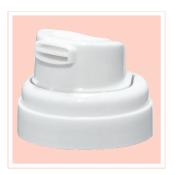

## Classic Form Meets Modern Function

Optimized dispensing for viscous or foam products with bold style.

Foam

Gel

| Features                | Skirt Options<br>Overcap                                             |
|-------------------------|----------------------------------------------------------------------|
| Surface Finishes        | Gloss                                                                |
| Decoration Capabilities | Variety of Color Options to Fit Your Brand<br>Metalized Band Options |

| TECHNICAL SPECS |                   |
|-----------------|-------------------|
| Actuator        | Upright           |
| Formula Type    | Foam, Gel, Lotion |
| Technology      | Capped Actuator   |
| Valve Type      | VX                |
| Fit             | 1" Mounting Cup   |