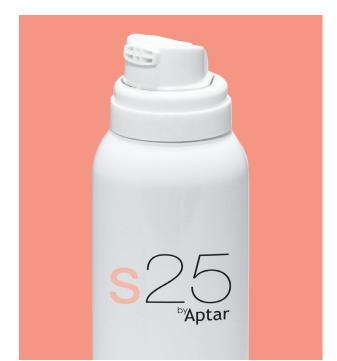

## <u>\$25</u>

## Classic Form Meets Modern Function

Optimized dispensing for viscous or foam products with bold style.

Foam

Gel

| Features                | Skirt Options<br>Overcap                                             |
|-------------------------|----------------------------------------------------------------------|
| Surface Finishes        | Gloss                                                                |
| Decoration Capabilities | Variety of Color Options to Fit Your Brand<br>Metalized Band Options |

| TECHNICAL SPECS |                   |
|-----------------|-------------------|
| Actuator        | Upright           |
| Formula Type    | Foam, Gel, Lotion |
| Technology      | Capped Actuator   |
| Valve Type      | VX                |
| Fit             | 1" Mounting Cup   |