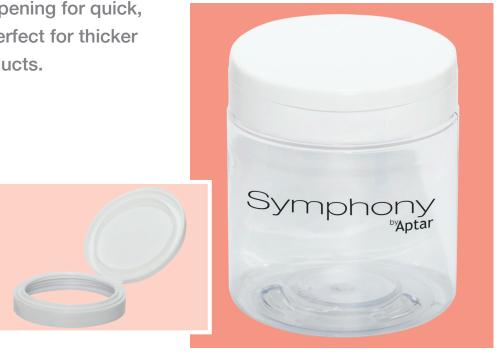

## SYMPHONY JAR LID

Ergonomic Finger Recess for Easy Opening

Provides a wide-mouth opening for quick, clean access making it perfect for thicker hair care + skin care products.

| Features                | In-House Lining Available                                  |
|-------------------------|------------------------------------------------------------|
| Surface Finishes        | Gloss                                                      |
| Decoration Capabilities | Logo Insertable Variety of Color Options to Fit Your Brand |

| TECHNICAL SPECS |                       |
|-----------------|-----------------------|
| Closure         | Jar Lid               |
| Formula Type    | Thick Viscosities     |
| Technology      | Wiper Seal Technology |
| Seal Type       | Flat Seal             |
| Neck Finishes   | 70-400 Threaded       |