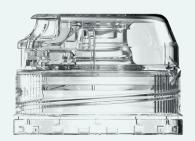

#### **Mono Material**

Uno is a simple, one-piece design, made with mono material for improved recyclability.

## **Tethered**

Uno tethered lid contributes to a more circular economy by staying attached to the bottle throughout its lifecycle, and therefore improving recyclability rates.