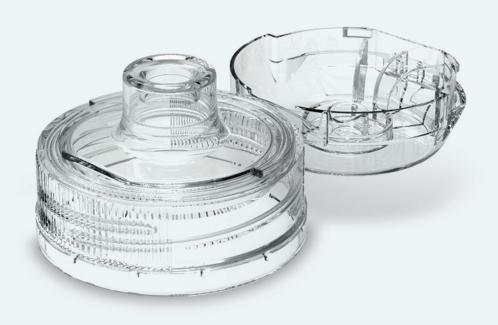

#### **Mono Material**

Uno is a simple, one-piece design, made with mono material for improved recyclability.

# **Translucent Options**

Uno's transparency can give consumers the **notion of purity.** Also available in opaque colors.

## **Tethered**

Uno tethered lid contributes to a more circular economy by staying attached to the bottle throughout its lifecycle, and therefore improving recyclability rates.