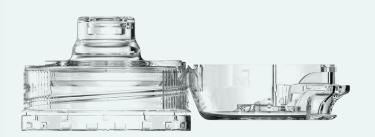

#### **Mono Material**

Uno is a simple, one-piece design, made with mono material for improved recyclability.

## **Tethered**

Uno tethered lid contributes to a more circular economy by staying attached to the bottle throughout its lifecycle, and therefore improving recyclability rates.