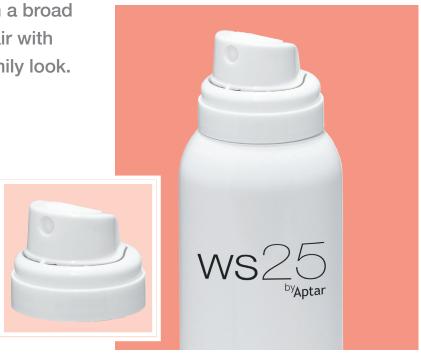

## WS25 Clean & Classic

An aerosol actuator designed with a broad finger pad for easy dispensing. Pair with S25 Gel or Foam for a product family look.

| Features                | Multiple Spray Insert Options<br>360° Dispensing (with BOV)<br>Skirt Options |
|-------------------------|------------------------------------------------------------------------------|
| Surface Finishes        | Gloss                                                                        |
| Decoration Capabilities | Variety of Color Options to Fit Your Brand                                   |