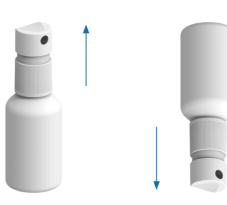

# **Classic Technology Platform**

The classic offering for local and systemic drug delivery allows for administration of Rx and OTC products via the nasal, oral, dermal, and other routes

#### **Key Benefits**

- Excellent spray performance
- Suitable for solutions, suspensions and viscous drug formulations including gels
- Gamma-irradiation available
- Wide range of dose volumes from  $45\,\mu l$  to  $1,000\,\mu l$
- Wide range of closures, actuators and accessories
- Upside-down feature optional
- Child Resistant feature optional: compliant with 16 CFR 1700.20 and ISO8317
- Dose Counters approved in US and EU