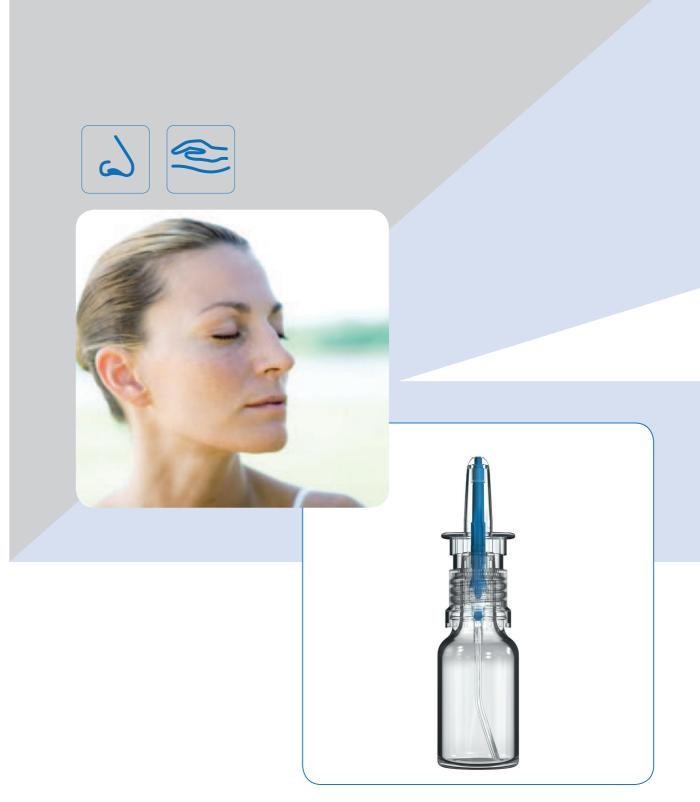

# **Classic Technology Platform**

The classic offering for local and systemic drug delivery allows for administration of Rx and OTC products via the nasal, oral, dermal, and other routes

#### **Key Benefits**

- Excellent spray performance
- Suitable for solutions, suspensions and viscous drug formulations including gels
- Gamma-irradiation available
- Wide range of dose volumes from  $45\,\mu l$  to  $1,000\,\mu l$
- Wide range of closures, actuators and accessories
- Upside-down feature optional
- Child Resistant feature optional: compliant with 16 CFR 1700.20 and ISO8317
- Dose Counters approved in US and EU