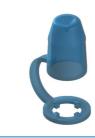

## **Oral & Ear Spray Systems**

Actuators with swivelling nozzle Dose volume: 50 µl to 220 µl

Actuators with fixed nozzle Dose volume: 50 µl to 220 µl