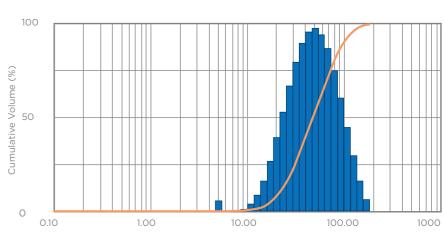

## VP6

# The versatile pump system fitting your individual needs

#### **Benefits**

- Wide range of pumps with dose volumes from 50 to  $220\,\mu l$
- Available with various actuators
- Wide range of closures
- No elastomeric gasket
- Manufactured in ISO 7 clean rooms

### **Nasal Spray Systems**



Dose volume: 50 µl to 220 µl

## **Oral & Ear Spray Systems**



Actuators with swivelling nozzle Dose volume: 50 µl to 220 µl



Actuators with fixed nozzle Dose volume: 50 µl to 220 µl

#### Closures



Screw (DIN, GPI, etc.) Sizes: 18 mm to 24 mm



Crimp Size: 20 mm



Snap-on Size: 20 mm

#### Accessories



Protection Caps







Safety Clip



Dip Tube Cover

#### Services

- Analytical Services
- Regulatory Services
- Technical Services



Particle Diameter (µ)