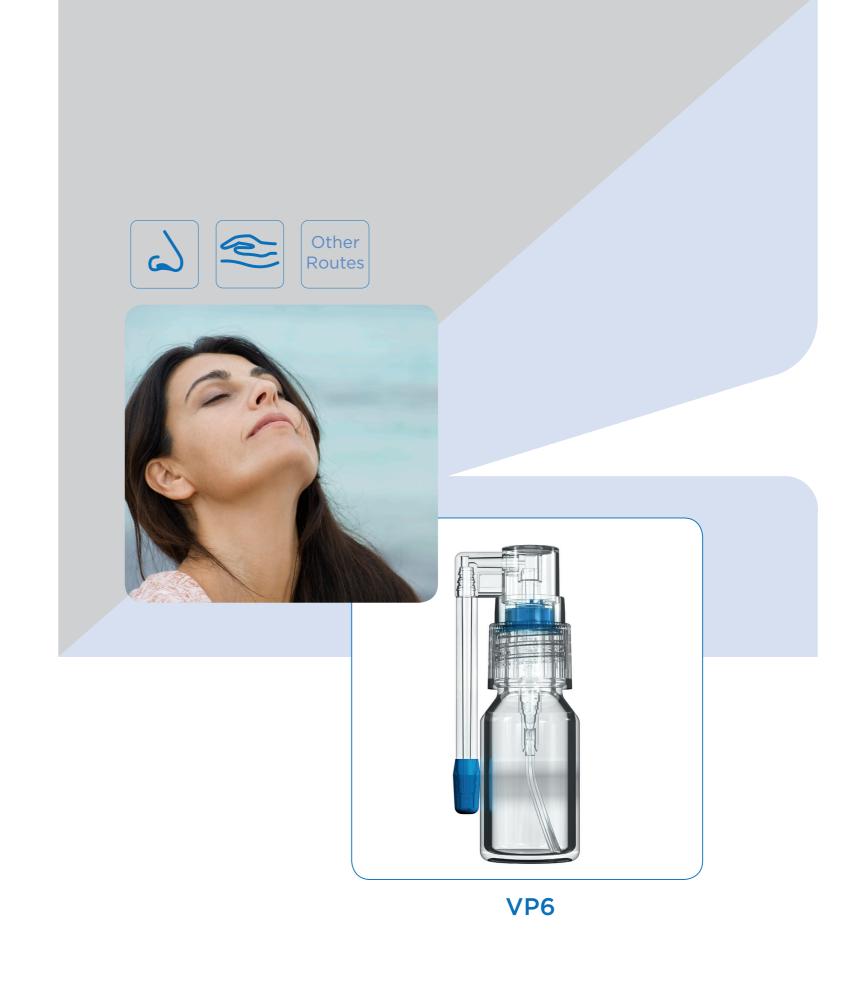

## VP6

# The versatile pump system fitting your individual needs

#### **Benefits**

- Wide range of pumps with dose volumes from 50 to  $220\,\mu l$
- Available with various actuators
- Wide range of closures
- No elastomeric gasket
- Manufactured in ISO 7 clean rooms

### **Nasal Spray Systems**

Dose volume: 50 µl to 220 µl