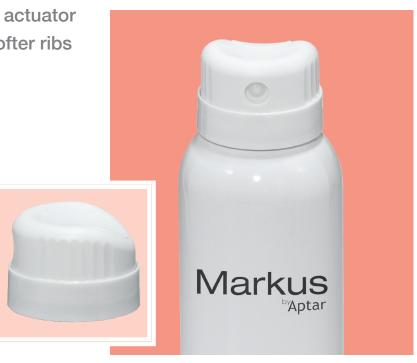

## MARKUS

## A New Twist on a Timeless Experience

Premium matte finish twist-to-lock actuator featuring a textured finger pad + softer ribs for tactile grip.

| Features                | Multiple Spray Insert Options 360° Dispensing (with BOV) Broad Finger Pad Orifice Hidden when Closed |
|-------------------------|------------------------------------------------------------------------------------------------------|
| Sustainability          | 53% Less Resin Used in Component*                                                                    |
| Surface Finishes        | Matte Actuator / Gloss or Matte Base                                                                 |
| Decoration Capabilities | Two Piece Design for Personalized Color Combination Options                                          |
| TECHNICAL SPECS         |                                                                                                      |
| Actuator                | Aerosol                                                                                              |
| Formula Type            | Spray                                                                                                |
| Technology              | Twist to Lock                                                                                        |
| Valve Type              | VX or BOV                                                                                            |
| Fit                     | 1" Mounting Cup                                                                                      |