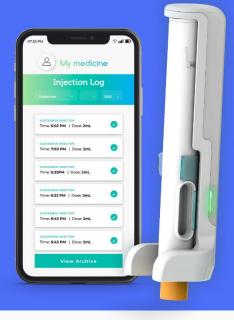

### **Connected Devices**

Adherence tracking, sensors, digital biomarkers

Care Management