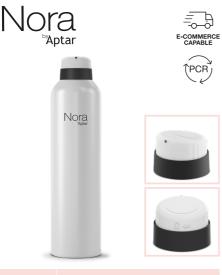

# Nora

## Twist-to-lock actuator for gel application

Nora

GEL

| Finish                 | Matt                                                        |
|------------------------|-------------------------------------------------------------|
| Stem size /<br>Fitment | Fits on mounting cup-1"<br>(32.5 mm)                        |
| Valves                 | Ariane ball valve (ARKU),<br>Ariane vertical valve ARM, BOV |

## FEATURES & BENEFITS

#### Modern & smooth design

- Gel actuator
- Bi-color look, matt finish

#### No cap to lose

- Twist-to-lock technology
- Intuitive gesture, audible click

### E-commerce capable

- ON/OFF locking system
- Ongoing e-commerce tests

# TECHNICAL INFORMATION

- PCR capable (ongoing tests)
- Available in two skirt lengths: 12.2 mm and 14.2 mm
- Available in male and female versions
- Unlocked/locked positions visible with embossed icons
- Different flow rates available
- Anti-slippery ribs