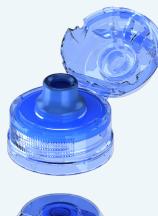

## Harmonic is a liner-less, flip-top sport cap designed for the hot fill bottling process.

In addition to providing a great drinking experience for consumers, the closure's visual tamper evidence system delivers product protection, and its bi-color option provides another way for brands to stand out on store shelves.

### **INCREASE PRODUCT SAFETY**

- Visible tamper evidence
- Secure close for on-the-go

### **ENHANCE THE CONSUMER EXPERIENCE**

- Easy to open and close lid
- Security for on-the-go
- Comfortable drinking spout