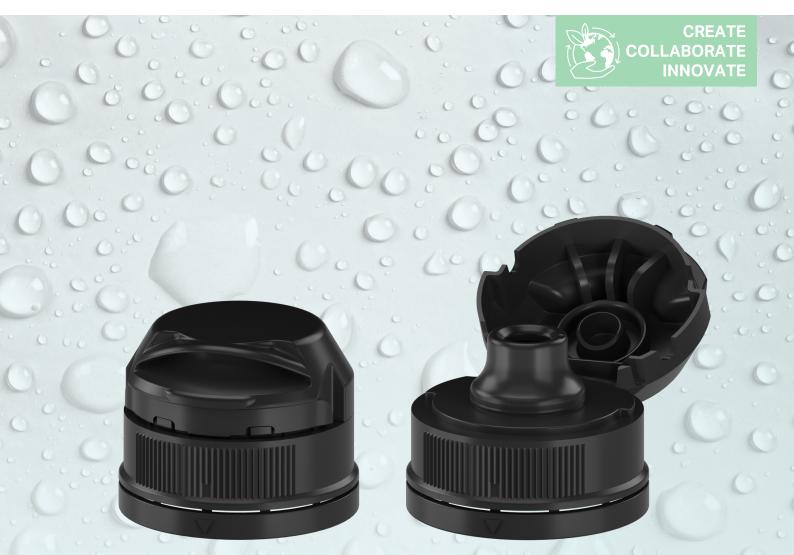

## Harmonic is a liner-less, flip-top sport cap designed for the hot fill bottling process.

In addition to providing a great drinking experience for consumers, the closure's visual tamper evidence system delivers product protection, and its bi-color option provides another way for brands to stand out on store shelves.

Linerless

### SPECIFICATIONS

- Neck: 33 mm
- Orifice: 6.80 mm
- Wall: Single
- Seal Type: Flat
- Finish: Gloss
- Filling: Hot fill
- Hinge: Double Axis
- Country of Production: Mexico

Our technical team is at your service to audit and optimize your filling lines.