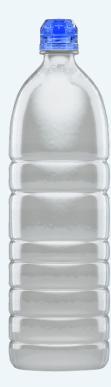

## Harmonic is a liner-less, flip-top sport cap designed for the hot fill bottling process.

In addition to providing a great drinking experience for consumers, the closure's visual tamper evidence system delivers product protection, and its bi-color option provides another way for brands to stand out on store shelves.