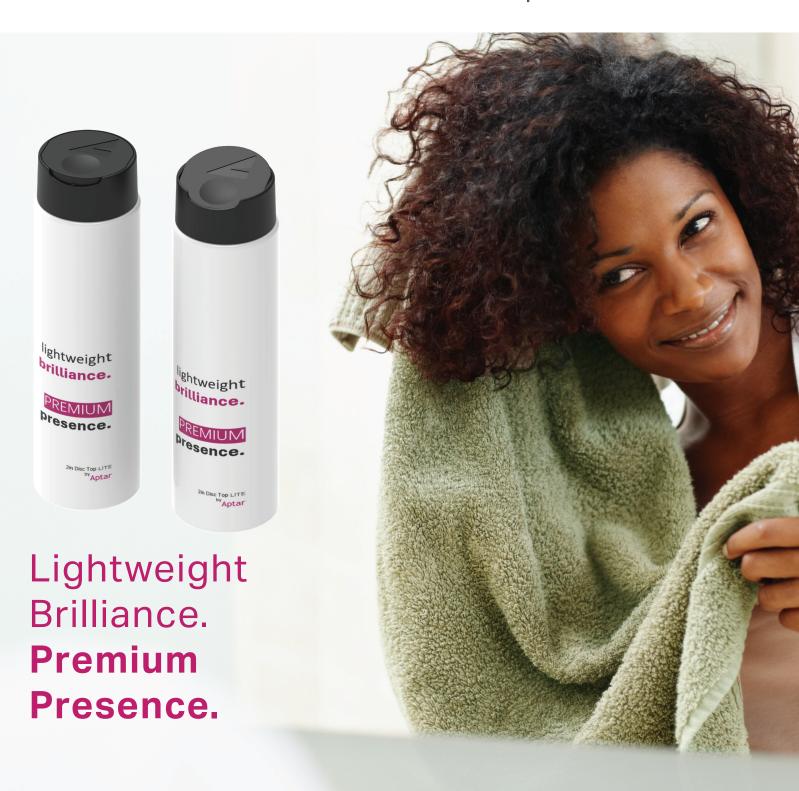

## 2"disc top lite

2" Disc Top Lite is a lightweight solution designed for customization.

## **INCREASED SHELF PRESENCE**

Sleek look on shelf with low-profile design Premium frost and gloss finishes available Custom logo capability to match your brand

## **LIGHTWEIGHT & LOW PROFILE**

23% reduction in weight with low profile design (vs. standard disc top)

Lightweight closure (10.2g) compared to standard (13.3g)

Available in Post-Consumer Recycled (PCR) resin